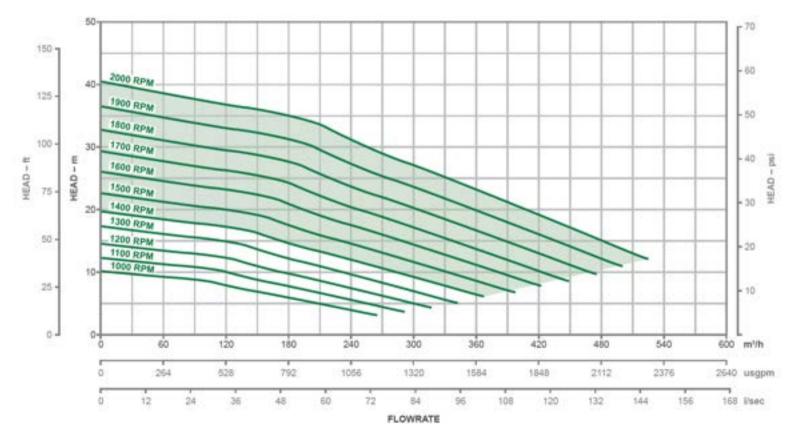

#### **Specifications**

| Pump Size:                | 150 mm             |
|---------------------------|--------------------|
| Max Flow:                 | 480 m³/h (133 LPS) |
| Max Head:                 | 40 metres          |
| Solids Size:              | 125 mm             |
| Operating Speed Range:    | 1400- 2000 rpm     |
| Rated Power @ BEP:        | 46 kW              |
| Fuel Tank Size:           | 380 litres         |
| Fuel Consumption @ BEP:   | 10.4 l/h           |
| Max Running Hours at BEP: | 36 h               |
| L x W x H (mm):           | 2700 × 1175 × 2020 |
| Dry Weight:               | 1835 kg            |