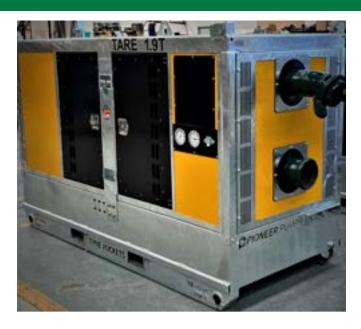

# SAPP66V12/QSF2.8T/COMAP/SK Pump Model PP66V12

Pioneer Prime UltraPrime™ Vacuum Assisted Vortex Flow Solids Handling Medium Head Pumpset

#### **Specifications**

| Pump Size:                | 150 mm             |
|---------------------------|--------------------|
| Max Flow:                 | 480 m³/h (133 LPS) |
| Max Head:                 | 40 metres          |
| Solids Size:              | 125 mm             |
| Operating Speed Range:    | 1400- 2000 rpm     |
| Rated Power @ BEP:        | 46 kW              |
| Fuel Tank Size:           | 380 litres         |
| Fuel Consumption @ BEP:   | 10.4 l/h           |
| Max Running Hours at BEP: | 36 h               |
| L x W x H (mm):           | 2700 × 1175 × 2020 |
| Dry Weight:               | 1835 kg            |