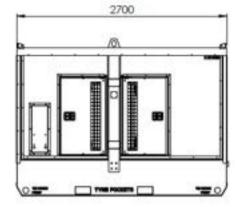

#### **Specifications**

| Pump Size:                | 150 mm             |
|---------------------------|--------------------|
| Max Flow:                 | 480 m³/h (133 LPS) |
| Max Head:                 | 40 metres          |
| Solids Size:              | 125 mm             |
| Operating Speed Range:    | 1400- 2000 rpm     |
| Rated Power @ BEP:        | 46 kW              |
| Fuel Tank Size:           | 380 litres         |
| Fuel Consumption @ BEP:   | 10.4 l/h           |
| Max Running Hours at BEP: | 36 h               |
| L x W x H (mm):           | 2700 × 1175 × 2020 |
| Dry Weight:               | 1835 kg            |