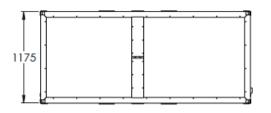

#### **Specifications**

| Pump Size:                | 150 mm             |
|---------------------------|--------------------|
| Max Flow:                 | 480 m³/h (133 LPS) |
| Max Head:                 | 40 metres          |
| Solids Size:              | 125 mm             |
| Operating Speed Range:    | 1400- 2000 rpm     |
| Rated Power @ BEP:        | 46 kW              |
| Fuel Tank Size:           | 380 litres         |
| Fuel Consumption @ BEP:   | 10.4 l/h           |
| Max Running Hours at BEP: | 36 h               |
| L x W x H (mm):           | 2700 × 1175 × 2020 |
| Dry Weight:               | 1835 kg            |