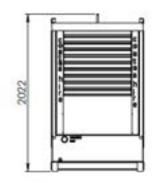

#### **Specifications**

| Pump Size:                | 150 mm             |
|---------------------------|--------------------|
| Max Flow:                 | 480 m³/h (133 LPS) |
| Max Head:                 | 40 metres          |
| Solids Size:              | 125 mm             |
| Operating Speed Range:    | 1400- 2000 rpm     |
| Rated Power @ BEP:        | 46 kW              |
| Fuel Tank Size:           | 380 litres         |
| Fuel Consumption @ BEP:   | 10.4 l/h           |
| Max Running Hours at BEP: | 36 h               |
| L x W x H (mm):           | 2700 × 1175 × 2020 |
| Dry Weight:               | 1835 kg            |