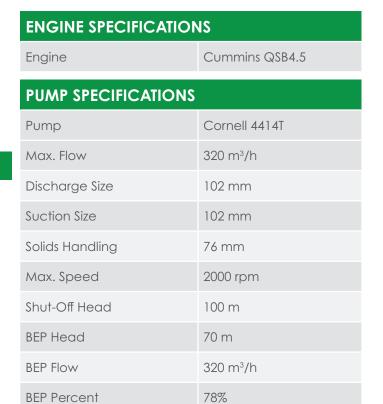

## MATERIALS OF CONSTRUCTION

| Wear Ring       | Cast Iron                               |
|-----------------|-----------------------------------------|
| Impeller        | Cast Iron                               |
| Volute          | Ductile Iron                            |
| Shaft           | 17-4 Ph Stainless Steel                 |
| Shaft Sleeve    | 416 Stainless Steel                     |
| Backplate       | Cast iron                               |
| Mechanical Seal | Tungsten Carbide vs.<br>Silicon Carbide |
| Bearing Frame   | Cast Iron                               |