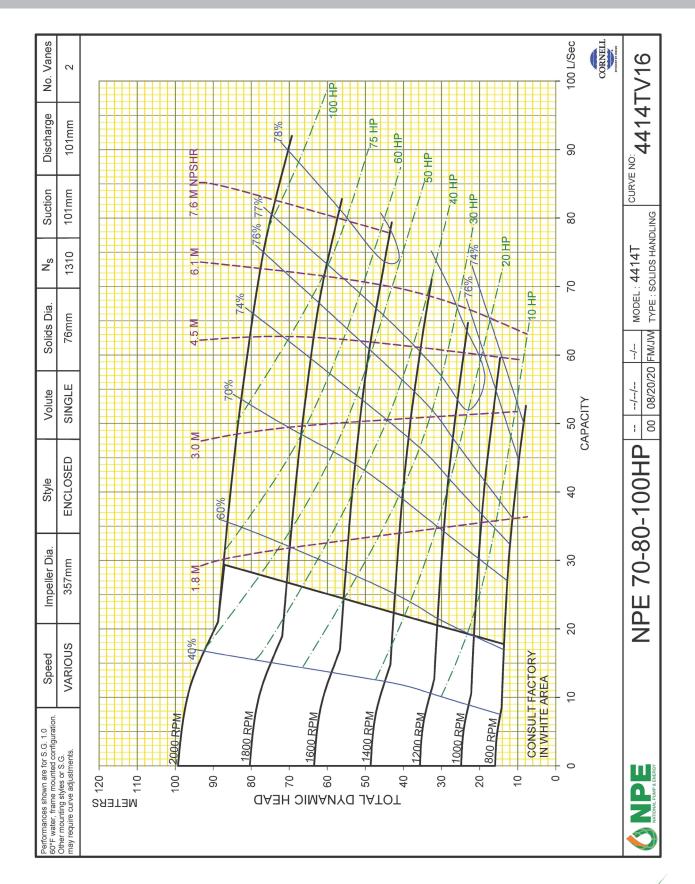

## MATERIALS OF CONSTRUCTION

| Wear Ring       | Cast Iron                               |
|-----------------|-----------------------------------------|
| Impeller        | Cast Iron                               |
| Volute          | Ductile Iron                            |
| Shaft           | 17-4 Ph Stainless Steel                 |
| Shaft Sleeve    | 416 Stainless Steel                     |
| Backplate       | Cast iron                               |
| Mechanical Seal | Tungsten Carbide vs.<br>Silicon Carbide |
| Bearing Frame   | Cast Iron                               |