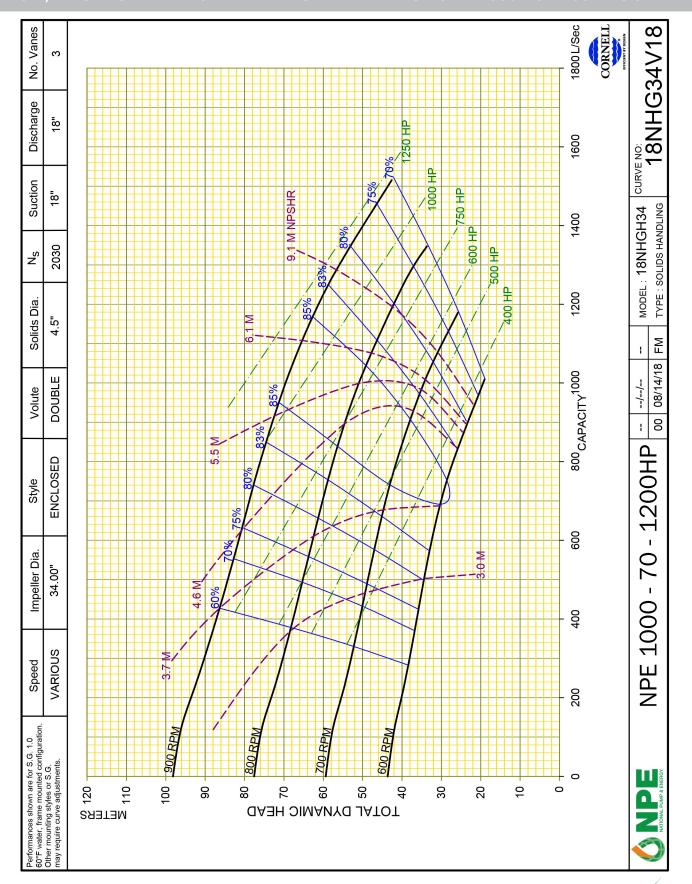

## **ENGINE SPECIFICATIONS**

Engine Cummins QSK60

| PUMP SPECIFICATIONS |               |
|---------------------|---------------|
| Pump                | Cornell 18NHG |
| Min. Flow           | 252 L/s       |
| Max. Flow           | 1514 L/s      |
| Discharge Size      | 450 mm        |
| Suction Size        | 450 mm        |
| Solids Handling     | 115 mm        |
| Max. Speed          | 900 rpm       |
| Shut-off Head       | 98 m          |
| BEP Head            | 67 m          |
| BEP Flow            | 1061 L/s      |
| BEP Efficiency      | 85%           |