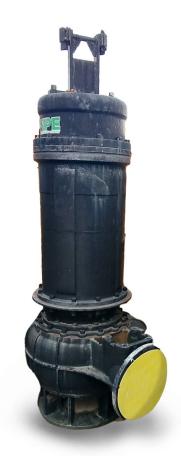

## LIANCHENG 350WQ1300-30 SUBMERSIBLE PUMP

SLS new series single-stage single-suction vertical centrifugal pump that replaces conventional products such as horizontal pump and DL pump.

There are more than 250 specifications such as basic type, expanded flow type, A, B and C cutting type. According to different fluid media and temperatures, the series products of SLR hot water pump, SLH chemical pump, SLY oil pump and SLHY vertical explosion-proof chemical pump with the same performance parameters are designed and manufactured.

| PUMP SPECIFICATIONS |                   |
|---------------------|-------------------|
| Pump                | Liancheng         |
| Model               | 350WQ1300-300-185 |
| Impeller            | STD               |
| Power Required      | 185kW 250HP       |
| Pump Speed          | 980               |
| Max. Flow           | 520 L/s           |
| Max. Head           | 40m               |
| Suction Diameter    | 325mm             |
| Delivery Diameter   | 350mm DIN PN6     |
| Fluid Density       | 1.2               |

## 350WQ-1300-30-185

NPE-MAR-PR-0338