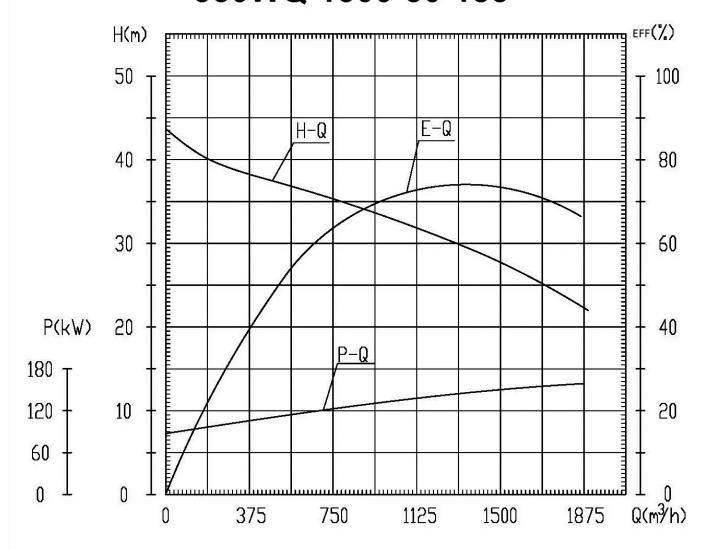

| PUMP SPECIFICATIONS |                   |
|---------------------|-------------------|
| Pump                | Liancheng         |
| Model               | 350WQ1300-300-185 |
| Impeller            | STD               |
| Power Required      | 185kW 250HP       |
| Pump Speed          | 980               |
| Max. Flow           | 520 L/s           |
| Max. Head           | 40m               |
| Suction Diameter    | 325mm             |
| Delivery Diameter   | 350mm DIN PN6     |
| Fluid Density       | 1.2               |

| PERFORMANCE SPECIFICATIONS |         |
|----------------------------|---------|
| BEP Head                   | 30m     |
| BEP Flow                   | 365 L/s |
| BEP Efficiency             | 74%     |
| BEP RPM                    | 980RPM  |
| BEP Power                  | 145kW   |