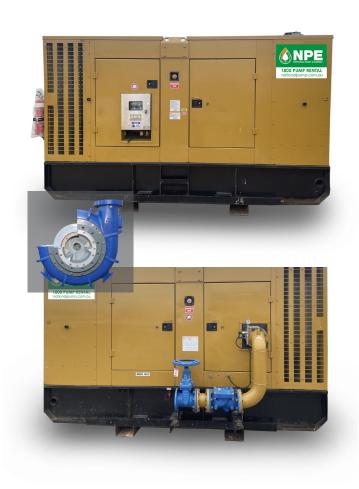

#### **WASTEWATER WARRIOR 70-120-200 HP CORNELL**

Cornell cutters address ragging and plugging. The Blade Cutter allows for minimal efficiency loss, with the Waste Warrior tackling aggressive plugging.

The recognizable design incorporating mounting surfaces rather than mounting feet lets you know it's a quality Cornell Pump frame supporting a robust Cornell pump.

### **ENGINE SPECIFICATIONS**

Engine Cummins QSB6.7

| PUMP SPECIFICATIONS |                 |
|---------------------|-----------------|
| Pump                | Cornell 4NHWB   |
| Max. Flow           | 290 m³/hr 80l/s |
| Discharge Size      | 102 mm          |
| Suction Size        | 127 mm          |
| Solids Handling     | 76 mm           |
| Max. Speed          | 2000 rpm        |
| Shut-Off Head       | 140 m           |
| BEP Head            | 129 m           |
| BEP Flow            | 260 m³/hr 73l/s |
| BEP Percent         | 64%             |